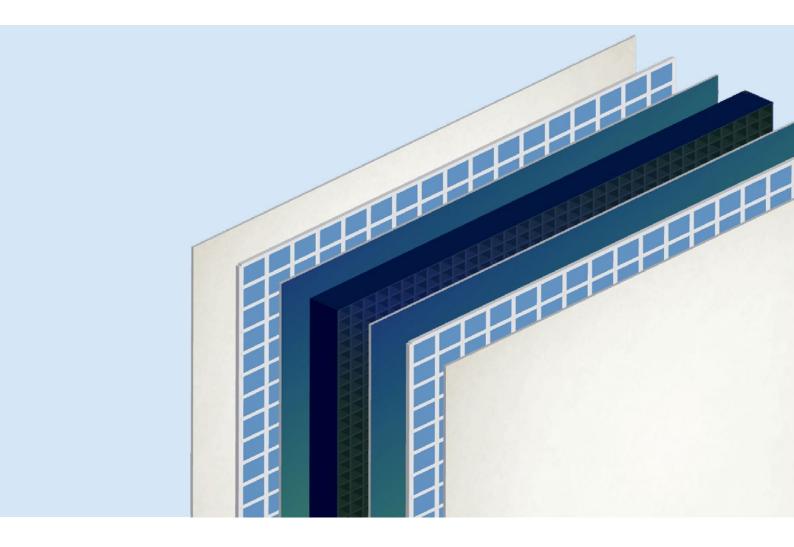

**MYTEXLAMINATE** 

- 1 Membrane
- 2 Carrying layer
- 3 Adhesive fabric
- 4 Drainage layer

### **MYTEXLAMINATE**

The MYTEXLAMINATE is a high-strength, robust, and durable laminated textile. It is completely pressure-resistant to vacuum and cannot be damaged even at the maximum possible suction pressure. The MYTEXLAMINATE features a patented design and can be manufactured using any commercially available flat sheet membrane, providing the flexibility for an application-oriented membrane selection.

Thanks to its hybrid properties, the laminate is flexible and back washable, with a high degree of free volume within the drainage layer. This free volume can be utilized to deposit reactive substances, enabling advanced treatment processes that integrate further downstream processes in one step.

The SAFEGUARD TECHNOLOGY ensures the retention of biomass, even in the event of severe membrane damage. As the multilayer laminate prevents biomass from passing through, the retained biomass forms a secondary filtration layer, effectively blocking any spot of damage and safely rejecting any biomass. Consequently, high turbidity or suspended solids in the permeate will be prevented.