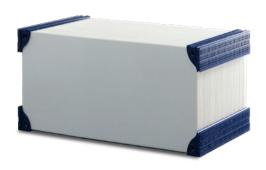

### **MYTEXLAMINATE**

The MYTEXLAMINATE is a high-strength, robust, and durable laminated textile. It is completely pressure-resistant to vacuum and cannot be damaged even at the maximum possible suction pressure. The MYTEXLAMINATE features a patented design and can be manufactured using any commercially available flat sheet membrane, providing the flexibility for an application-oriented membrane selection.

**MYTEXLAMINATE** 

- 1 Membrane
- 2 Carrying layer
- 3 Adhesive fabric
- 4 Drainage layer