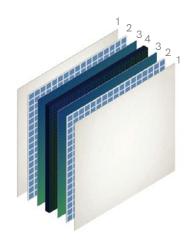

**MYTEXLAMINATE** 

- 1 Membrane
- 2 Carrying layer
- 3 Adhesive fabric
- 4 Drainage layer